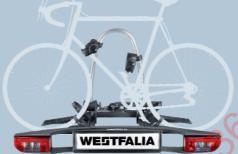

## Westfalia Portilo

# The Portilo **Load Carrying System**

Compact. Comfortable. Portilo.

Use this innovative, high quality load carrying system to transport two or three cycles or add additional storage possibilities with the PortiloBox and PortiloPlatform.