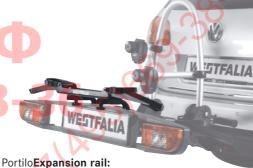

## PortiloExtension wheel support:

Extends the wheel support by 115 mm, for cycles with a wheelbase of more than 1230 mm order no. 350012600001