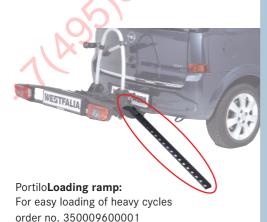

For transporting a 3rd cycle order no. 350001600001

For clean stowage of the Portilo cycle carrier (available from September 2010) order no. 350008600001