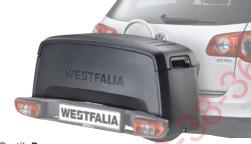

### PortiloBox:

Provides 200 litres of additional storage space for luggage, plants, shopping, sports equipment etc. order no. 350002600001

Detachable load floor with 54 kg payload and with tie down points order no. 350004600001