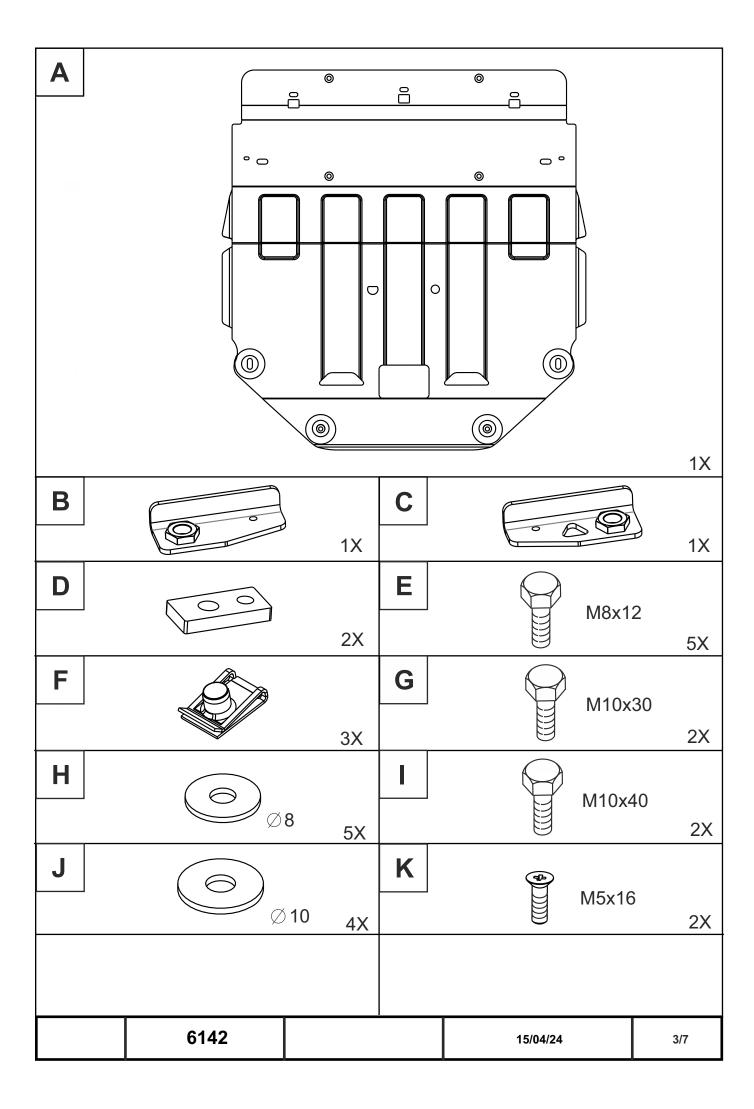

# INSTALLATION

Engine bay and transmission elements skid plate has been designed particularly for a certain vehicle. It should be mounted according to the producer's installation instruction by a dedicated dealer or on certified service stations. The skid plate is fixed to regular apertures located on vehicle's body load-bearing elements. In case of correct installation the skid plate should not interfere with any vehicle's units and components.