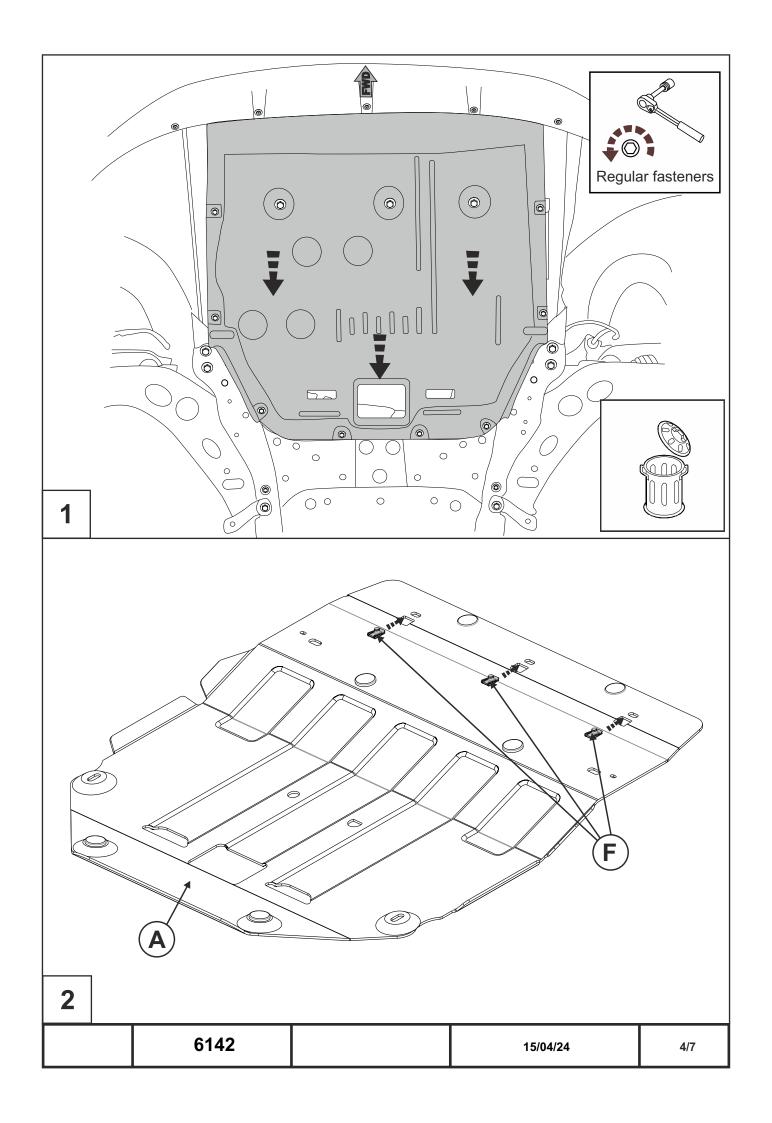

# INSTALLATION

Engine bay and transmission elements skid plate has been designed particularly for a certain vehicle. It should be mounted according to the producer's installation instruction by a dedicated dealer or on certified service stations. The skid plate is fixed to regular apertures located on vehicle's body load-bearing elements. In case of correct installation the skid plate should not interfere with any vehicle's units and components.