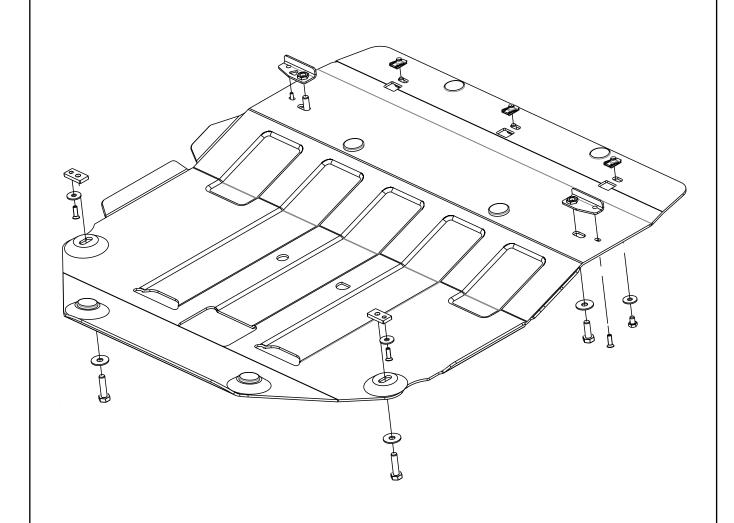

MINI Clubman (F54) (1,5 AT) 2016 - MINI Countryman (F60) (1.5, 2,0 AT FullWD) 2016 -

6142 15/04/24 1/7

**GB** Location/PositionArrow

**GB** MovementArrow

Screw Arrow

6142

15/04/24

2/7