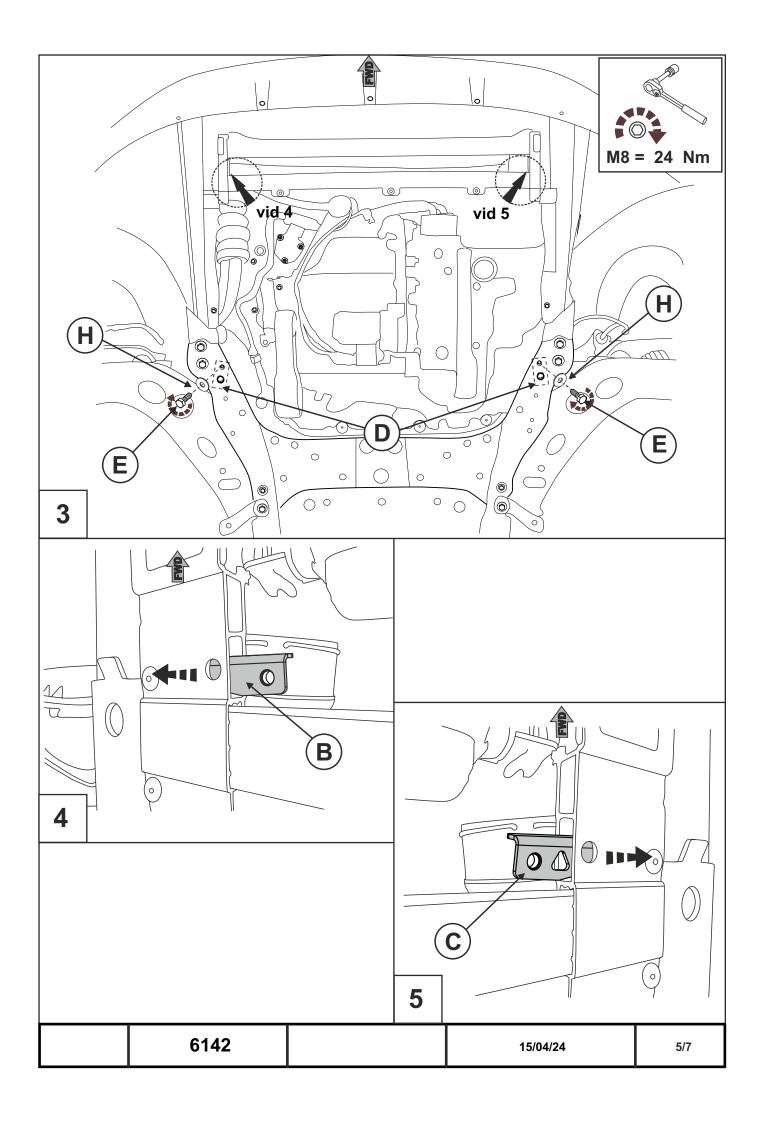

# INSTALLATION

Engine bay and transmission elements skid plate has been designed particularly for a certain vehicle. It should be mounted according to the producer's installation instruction by a dedicated dealer or on certified service stations. The skid plate is fixed to regular apertures located on vehicle's body load-bearing elements. In case of correct installation the skid plate should not interfere with any vehicle's units and components.