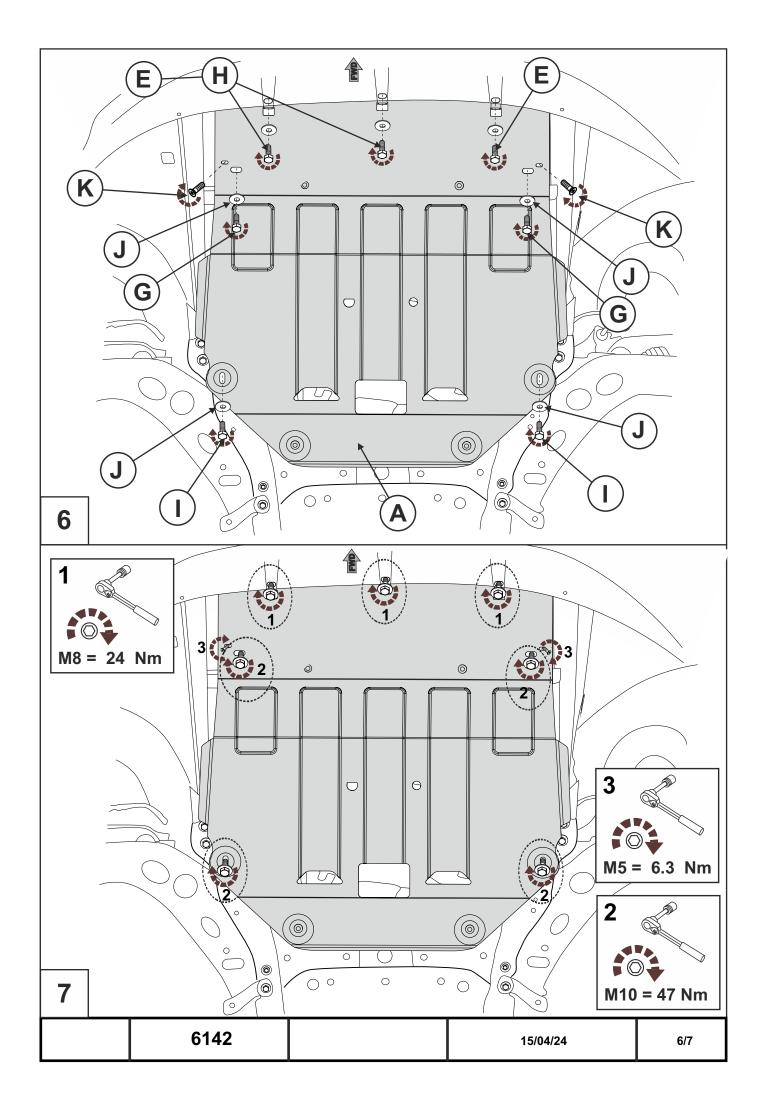

# INSTALLATION

Engine bay and transmission elements skid plate has been designed particularly for a certain vehicle. It should be mounted according to the producer's installation instruction by a dedicated dealer or on certified service stations. The skid plate is fixed to regular apertures located on vehicle's body load-bearing elements. In case of correct installation the skid plate should not interfere with any vehicle's units and components.